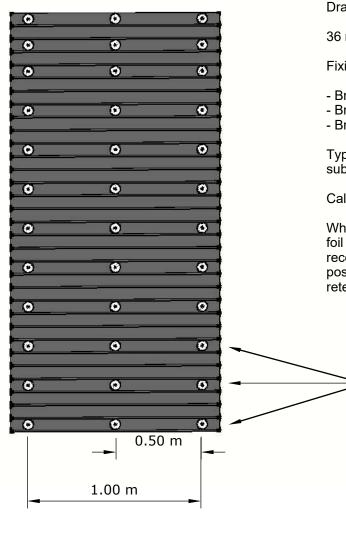

## Brick Slip Tracking System Fixing Detail

Recommended to apply weatherproof duct tape down the seam of adjoining sheets/panels

Drawing shows recommended fixing points for brick slip tracking system.

36 mechanical fixings recommended per 1.2m x 2.4m sheet/panel.

Fixing detail suitable for the following products:

- Brick Slip Tracking Sheets 1.2m x 2.4m
- Brick Slip Tracking Panels 1.2m x 2.4m with 17mm to 50mm XPS backing
- Brick Slip Tracking Panels 1.2m x 2.4m with 10mm Cement Board backing

Type of fixing dependant upon tracking sheet/panel option and the building substrate to which the tracking system is being applied.

Call 07825 304998 for technical advice fixing types.

When fixing tracking sheets without a backing panel, apply dots of foil pack adhesive at various points on the rear of the sheet within the recommended mechanical fixing points. This will hold the tracking sheet in position until the mechanical fixings are applied and provide additional retention to the tracking sheet.

Mechanical Screw Fixing Locations

|                                 |                                                                                            |        | REV       | Description            |   | Date      | Author |     |
|---------------------------------|--------------------------------------------------------------------------------------------|--------|-----------|------------------------|---|-----------|--------|-----|
|                                 |                                                                                            |        |           | Revision History       |   |           |        |     |
|                                 | otes:                                                                                      | Drawn: | Date:     | Title: Drawing Number: |   |           | er:    |     |
| Brick Bond<br>Solutions Limited | Fixings type dependant upon building substrate. Contact 07825 304998 for technical advice. | PE     | 12/3/19   |                        |   | BBSL00021 |        |     |
|                                 |                                                                                            | Scale: | Approved: | System Fixi            | - | Sheet:    | Of     | Rev |
|                                 |                                                                                            |        |           | Locations              |   | 1         | 1      | 1   |